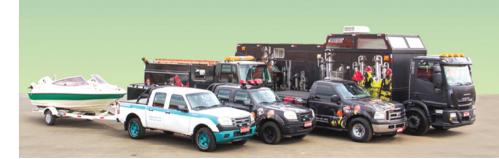

so mais próximo e<br>disponível para o Atendimento.                                          | Transportadores                     |
| <b>SPOT</b> Cliente sem Contrato e sem Plano de emergência                | Acionamento sem nenhum tipo de obrigação de disponibilidade de Recurso específico ou tempo de atendimento.                                             | Após ser aprovado o cadastro,<br>é enviado um contrato pontual<br>ao cliente; após ser assinado o<br>contrato, a equipe é liberada. | Clientes Suatrans sem<br>Contrato   |



Bases instaladas em toda a América do Sul

A Suatrans mantém instaladas e em operação 78 Bases em toda a América do Sul. Resultado do sucesso de sua trajetória e fator de tranquilidade para seus Clientes.

**78** Bases

**176** Viaturas

**506** Profissionais