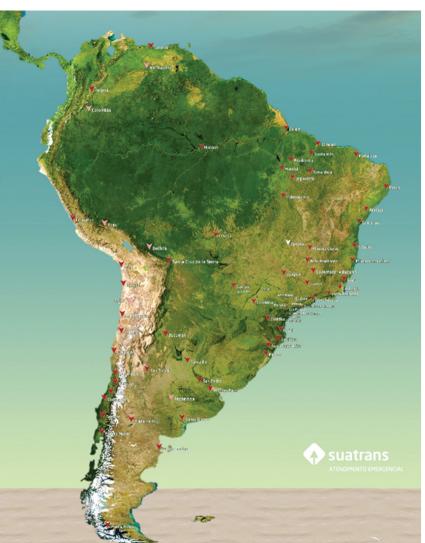

Bases instaladas em toda a América do Sul

A Suatrans mantém instaladas e em operação 78 Bases em toda a América do Sul. Resultado do sucesso de sua trajetória e fator de tranquilidade para seus Clientes.

**78** Bases

**176** Viaturas

**506** Profissionais