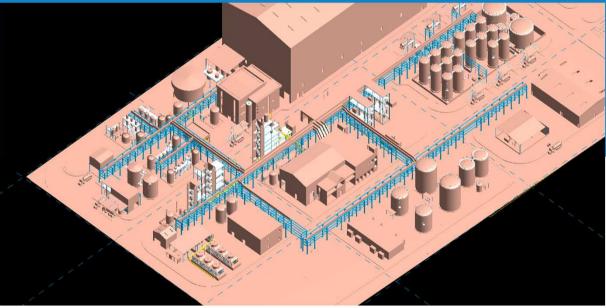

## **Sample 3D Modeling**

- Nuberg has strongly established its leadership in Caustic Chlorine industry.
- Nuberg has plans to expand its portfolio to provide the solutions of the downstream integration of the Caustic Chlorine process.
- Caustic soda has provided most of the return on the investment in the last several decades but chlorine has been making only modest contributions.
- The usual by product of Chlor Alkali process is Hydrochloric Acid which has storage & export limitations. Moreover, the value addition down the chain is not much for Hydrochloric Acid.
- Few of the products which offer much higher realization in the value chain and so at our immediate attention are:
  - Calcium Chloride
  - Stable Bleaching Powder
  - EDC to PVC