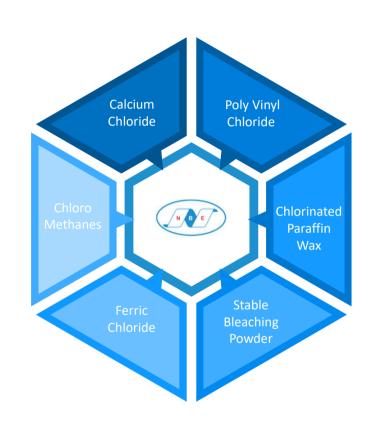

## **Sample 3D Modeling**

- Nuberg has strongly established its leadership in Caustic Chlorine industry.
- Nuberg has plans to expand its portfolio to provide the solutions of the downstream integration of the Caustic Chlorine process.
- Caustic soda has provided most of the return on the investment in the last several decades but chlorine has been making only modest contributions.
- The usual by product of Chlor Alkali process is Hydrochloric Acid which has storage & export limitations. Moreover, the value addition down the chain is not much for Hydrochloric Acid.
- Few of the products which offer much higher realization in the value chain and so at our immediate attention are:
  - Calcium Chloride
  - Stable Bleaching Powder
  - EDC to PVC

- Ferric Chloride
- Chlorinated Paraffin Wax
- Chloro Methanes