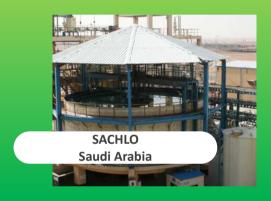

# Caustic Chlorine Worldwide EPC & LSTK Projects

**Caustic Soda Plant** 

**Client: SACHLO** 

Location: Riyadh, Saudi Arabia

**Caustic Soda Plant** 

**Client: SARL SASKO** 

Location: Biskara, Algeria

**Caustic Soda Plant** 

### SACHLO Saudi Arabia

Client: SACHLO

• Location: Riyadh, Saudi Arabia

Commission: Under Execution

PRODUCT MIX:

Calcium Chloride

■ CO2

In addition, Nuberg EPC has executed many turnkey projects for Stable Bleaching Powder (SBP), Chlorinated Paraffin Wax (CPW) and Ferric Chloride across the world.