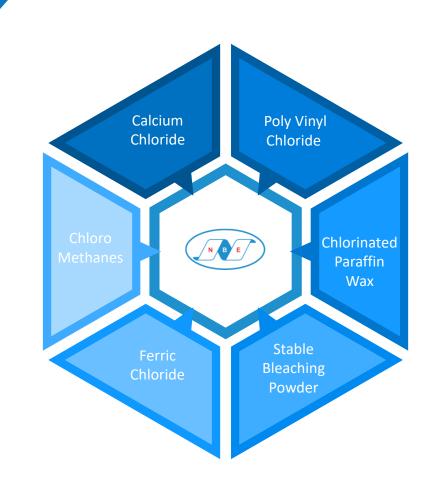

# Nuberg EPC's Vision Today & Tomorrow

- Nuberg has strongly established its leadership in Caustic Chlorine industry.
- Nuberg has plans to expand its portfolio to provide the solutions of the downstream integration of the Caustic Chlorine process.
- Caustic soda has provided most of the return on the investment in the last several decades but chlorine has been making only modest contributions.
- The usual by product of Chlor Alkali process is Hydrochloric Acid which has storage & export limitations. Moreover, the value addition down the chain is not much for Hydrochloric Acid.
- Few of the products which offer much higher realization in the value chain and so at our immediate attention are:
  - Calcium Chloride
  - Stable Bleaching Powder
  - EDC to PVC

- Ferric Chloride
- Chlorinated Paraffin Wax
- Chloro Methanes